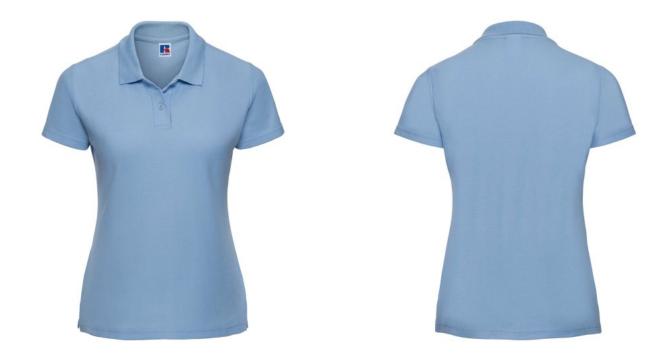

## RUSSELL FEMALE CLASSIC POLYCOTTON POLO

### **Basic informations**

Size: L

Length: 48 Width: 38 Height: 22

Printing type: Vez

Size: L

Color: Sky blue

## **Specification**

RUSSELL women's CLASSIC POLYCOTTON POLO made from a single double yarn from which it produces fine and strong pike material. Classic stitching on the side, collar and shoulder reinforcements, double stitch along the shoulders, bottom and around the armpits, additional stitching around the ruffles, two buttons colored shirt, spare button Polo sky blue L