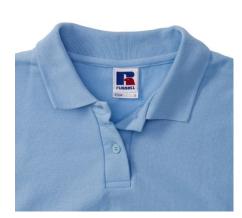

## **Specification**

RUSSELL women's CLASSIC POLYCOTTON POLO made from a single double yarn from which it produces fine and strong pike material. Classic stitching on the side, collar and shoulder reinforcements, double stitch along the shoulders, bottom and around the armpits, additional stitching around the ruffles, two buttons colored shirt, spare button Polo sky blue L